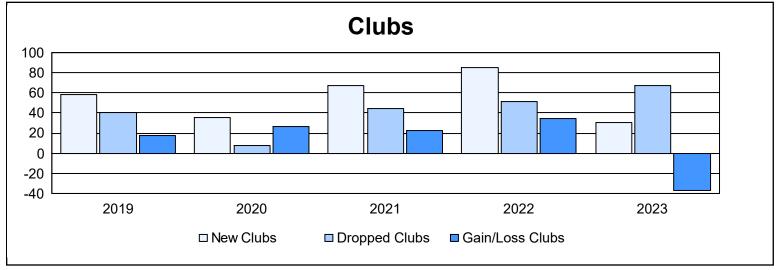

| Year      | New<br>Clubs | Dropped<br>Clubs | Gain/<br>Loss<br>Clubs | New<br>Members | Charter<br>Members | Reinstate<br>Members | Transfer<br>Members | Total<br>Member<br>Added | Total<br>Members<br>Dropped | Gain/<br>Loss<br>Members |
|-----------|--------------|------------------|------------------------|----------------|--------------------|----------------------|---------------------|--------------------------|-----------------------------|--------------------------|
| 2018-2019 | 58           | 40               | 18                     | 1,642          | 1,540              | 175                  | 22                  | 3,379                    | 3,520                       | -141                     |
| 2019-2020 | 35           | 8                | 27                     | 2,012          | 1,126              | 566                  | 15                  | 3,719                    | 2,743                       | 976                      |
| 2020-2021 | 67           | 44               | 23                     | 2,306          | 1,871              | 279                  | 25                  | 4,481                    | 3,688                       | 793                      |
| 2021-2022 | 85           | 51               | 34                     | 2,561          | 2,931              | 525                  | 87                  | 6,104                    | 3,991                       | 2,113                    |
| 2022-2023 | 30           | 67               | -37                    | 1,874          | 1,032              | 601                  | 62                  | 3,569                    | 6,577                       | -3,008                   |
| Average   | 55           | 42               | 13                     | 2,079          | 1,700              | 429                  | 42                  | 4,250                    | 4,104                       | 147                      |