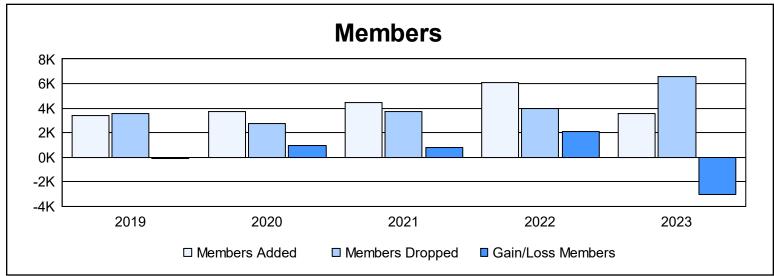

| Year      | New<br>Clubs | Dropped<br>Clubs | Gain/<br>Loss<br>Clubs | New<br>Members | Charter<br>Members | Reinstate<br>Members | Transfer<br>Members | Total<br>Member<br>Added | Total<br>Members<br>Dropped | Gain/<br>Loss<br>Members |
|-----------|--------------|------------------|------------------------|----------------|--------------------|----------------------|---------------------|--------------------------|-----------------------------|--------------------------|
| 2018-2019 | 58           | 40               | 18                     | 1,642          | 1,540              | 175                  | 22                  | 3,379                    | 3,520                       | -141                     |
| 2019-2020 | 35           | 8                | 27                     | 2,012          | 1,126              | 566                  | 15                  | 3,719                    | 2,743                       | 976                      |
| 2020-2021 | 67           | 44               | 23                     | 2,306          | 1,871              | 279                  | 25                  | 4,481                    | 3,688                       | 793                      |
| 2021-2022 | 85           | 51               | 34                     | 2,561          | 2,931              | 525                  | 87                  | 6,104                    | 3,991                       | 2,113                    |
| 2022-2023 | 30           | 67               | -37                    | 1,874          | 1,032              | 601                  | 62                  | 3,569                    | 6,577                       | -3,008                   |
| Average   | 55           | 42               | 13                     | 2,079          | 1,700              | 429                  | 42                  | 4,250                    | 4,104                       | 147                      |